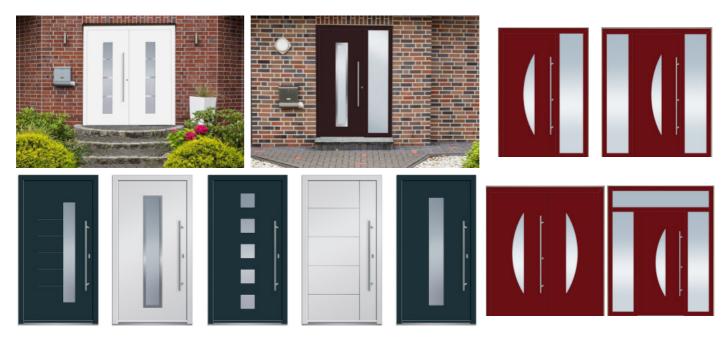

- Aluminium threshold
- German hardware fittings
- Seals to reduce drafts and noise
- Very energy efficient
- Made in Australia

Energy rating from a very low 1.4

Configurations available: single door, double doors, one sidelight, two sidelights, sidelight/s and highlight