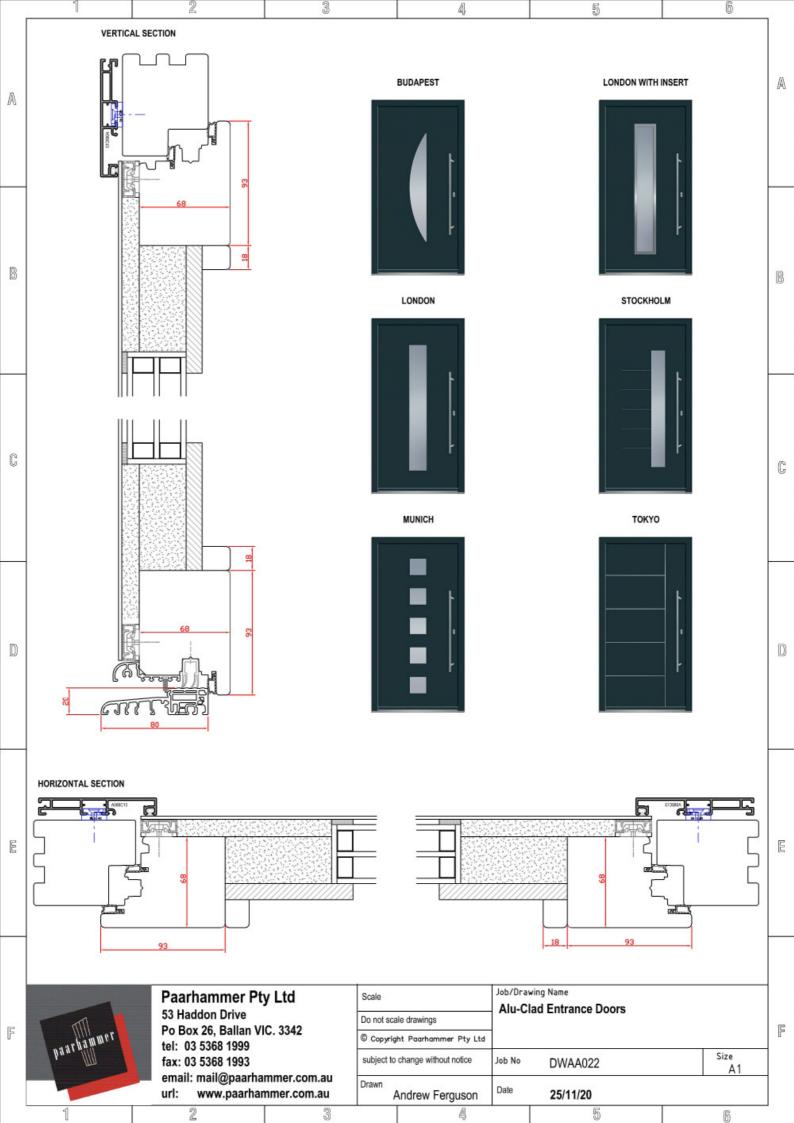

## Specifications

Interior timber, exterior aluminium cladding

paarhammer

windows & doors

- Choice of glass combinations
- Timber interior low VOC spray-painted or stained in the colour of your choice
- Exterior aluminium powder-coated in a wide range of colours
- Increased security with multi-point locking
- Suitable for PAutomation can be integrated assive House

- Aluminium threshold
- German hardware fittings
- Seals to reduce drafts and noise
- Very energy efficient
- Made in Australia

Energy rating from a very low 1.4

Configurations available: single door, double doors, one sidelight, two sidelights, sidelight/s and highlight

Entrance doors are available only as a full package including door jamb, threshold, multi-point locking system and door furniture.